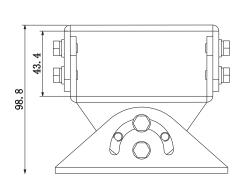

## **Technical Specifications**

| Model                 | FU PFA 612PJ                                |
|-----------------------|---------------------------------------------|
| General               |                                             |
| Material              | Aluminum                                    |
| Dimension (W x H x D) | 115 mmx115 mmx98.8 mm (4.53 "x4.53 "x3.89") |
| Weight                | 0.5kg(1.1lb)                                |
| Load Bearing          | 6.0kg(13.23lb)                              |
| Color                 | White                                       |
| Operating Temperature | -40°C ~60°C(-40⊠ ~140⊠ )                    |
| Humidity              | 0~90% RH                                    |
| Applicable Model      | PFH610N/V/A series housing                  |

## Dimensions (mm /inch )