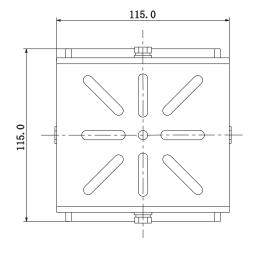

## **Technical Specifications**

| Model                 | FU PFA 612PJ                                |
|-----------------------|---------------------------------------------|
| General               |                                             |
| Material              | Aluminum                                    |
| Dimension (W x H x D) | 115 mmx115 mmx98.8 mm (4.53 "x4.53 "x3.89") |
| Weight                | 0.5kg(1.1lb)                                |
| Load Bearing          | 6.0kg(13.23lb)                              |
| Color                 | White                                       |
| Operating Temperature | -40°C ~60°C(-40⊠ ~140⊠ )                    |
| Humidity              | 0~90% RH                                    |
| Applicable Model      | PFH610N/V/A series housing                  |

## Dimensions (mm /inch )