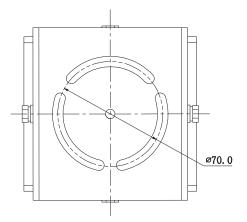

## **Technical Specifications**

| Model                 | FU PFA 612PJ                                |
|-----------------------|---------------------------------------------|
| General               |                                             |
| Material              | Aluminum                                    |
| Dimension (W x H x D) | 115 mmx115 mmx98.8 mm (4.53 "x4.53 "x3.89") |
| Weight                | 0.5kg(1.1lb)                                |
| Load Bearing          | 6.0kg(13.23lb)                              |
| Color                 | White                                       |
| Operating Temperature | -40°C ~60°C(-40⊠ ~140⊠ )                    |
| Humidity              | 0~90% RH                                    |
| Applicable Model      | PFH610N/V/A series housing                  |

## Dimensions (mm /inch )